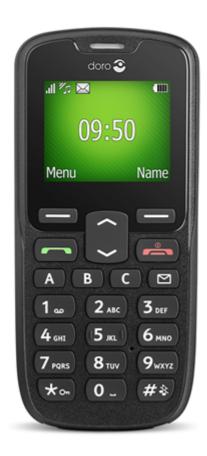

## Doro PhoneEasy® 506

## Stylish and practical classic mobile phone for talk and text

Widely spaced, concave keys combined with direct memories and SMS button make this good-looking phone very easy to call and send messages with. A crisp colour display and enhanced sound simplify usage even more. Other practical features include reminders, wake-up alarm, vibrating ringer and one-touch assistance dialling with SMS alerts.

- Direct memories and SMS button
- Extra loud and clear sound
- Security functions