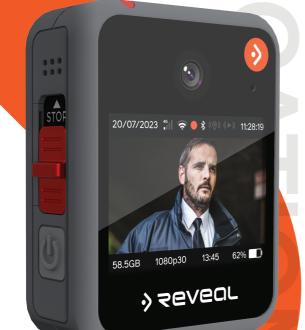

## КЅЧ

AI ENABLED ONE TOUCH RECORD SOS BUTTON LIVE STREAM TWO-WAY AUDIO GPS RUGGED ENCRYPTED & SECURE USB & WIRELESS UPLOAD

DIMENSIONS: H: 67.6mm W: 52.8mm D: 23mm

WEIGHT: 110g

PROTECTION: IP67

LCD DISPLAY: 2.0" (480x360 pixels)

ON-SCREEN DISPLAY: Icon Indicators, Live View, Custom Graphic, Date/Time, Memory and Battery

NOTIFICATIONS & ALARMS: Haptic feedback, Audio, LED and LCD

BATTERY TYPE: Lithium Polymer (1000mAh)

BATTERY LIFE (RECORDING): up to 2.5 hours

BATTERY CHARGE TIME (FROM FLAT): 2.5 hours

CHARGING: Micro USB

RECORDING RESOLUTIONS: 480p / 720p / 1080p (25 or 30 FPS)

**STREAMING RESOLUTIONS:** 480p @500Kbps / 480p @1Mbps 720p @1.5Mbps / 720p @2.5Mbps

LOW LIGHT: 0.05LUX (30FPS)

STABILIZATION (EIS): Gyro Sensor

FORMAT VIDEO & STILL IMAGE: MPEG-4 (video codec H.264 or H.265) JPG

FIELD OF VIEW (CONFIGURABLE): 90-120° (Horizontal), 50-60° (Vertical)

STORAGE CAPACITY: 16GB EMMC (Non-removable)

SECURITY: AES 256 Encryption

TEMPERATURE RANGE: Storage: -20°C to 50°C Operating: -20°C to 50°C Charging: +10°C to 30°C

CONNECTIVITY: USB: Micro-USB GNSS: Galileo, GPS BLUETOOTH: BLE 4.0 WIFI: 802.11 (A/B/G/N) SIM SLOT: Nano 4G: LTE FDD B1/B3/B5/B7/B8/B20 3G: LTE FDD B38/B40/B41 2G: WCDMA B1/B5/B8