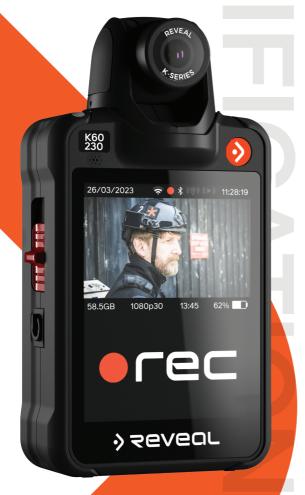

### LCD DISPLAY:

Touch Screen, (dimmable backlight) 2.83" VGA (960x240 pixels)

# ON-SCREEN DISPLAY:

Icon Indicators, Live View, Custom Graphic, Date/Time, Memory, Battery, Upload Status, Notifications