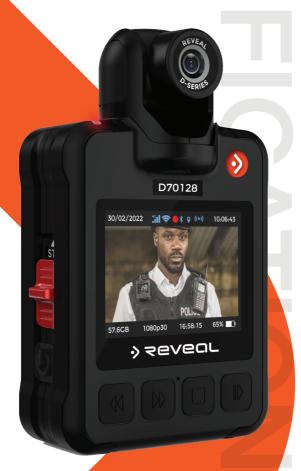

ONE TOUCH RECORD
PRE-RECORD
LIVE STREAM (WIFI)
ADJUSTABLE LENS
LOW LIGHT SENSOR
GPS
RUGGED
ENCRYPTED & SECURE



#### DIMENSIONS:

H: 100mm W: 63mm D: 28mm

## WEIGHT:

200g

# IP:

IP65

# LCD DISPLAY:

2" VGA

### ON-SCREEN DISPLAY:

Icon Indicators, Live View, Date/Time, Memory, Battery

## NOTIFICATIONS & ALARMS:

Haptic feedback, Audio, LED and LCD

#### BATTERY TYPE:

Lithium Polymer (3,940mAh)

### BATTERY LIFE (RECORDING):

480p: up to 13hrs / 720p: up to 12hrs / 1080p: up to 11hrs

# BATTERY CHARGE TIME (FROM FLAT):

5 hours

## CHARGING:

Micro USB

# RECORDING RESOLUTIONS:

480p / 720p / 1080p (25 or 30 FPS)

# STREAMING RESOLUTIONS:

480p @500Kbps / 480p @1Mbps 720p @1.5Mbps / 720p @2.5Mbps

### LOW LIGHT:

0.05LUX (30FPS)

### FORMAT VIDEO & STILL IMAGE:

MP4 (video codec H.264) & ACC JPG

## FIELD OF VIEW (CONFIGURABLE):

90-120° (Horizontal), 50-60° (Vertical)

#### STORAGE CAPACITY: