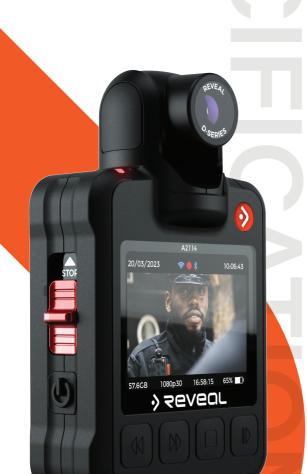

ONE TOUCH RECORD PRE-RECORD LIVE STREAM (WIFI) ADJUSTABLE LENS LOW LIGHT SENSOR GPS AWARE RUGGED ENCRYPTED & SECURE

Reveal

DIMENSIONS: H: 100mm W: 60mm D: 26mm

WEIGHT: 155g

IP: IP65

LCD DISPLAY: 2" VGA

ON-SCREEN DISPLAY: Icon Indicators, Live View, Date/Time, Memory, Battery

NOTIFICATIONS & ALARMS: Haptic feedback, Audio, LED and LCD

BATTERY TYPE: Lithium Polymer (3,940mAh)

BATTERY LIFE (RECORDING): 480p: up to 13hrs / 720p: up to 12hrs / 1080p: up to 11hrs

BATTERY CHARGE TIME (FROM FLAT): 5 hours

CHARGING: Micro USB

RECORDING RESOLUTIONS: 480p / 720p / 1080p (25 or 30 FPS)

STREAMING RESOLUTIONS: 480p @600Kbps

LOW LIGHT: 0.05LUX (30FPS)

FORMAT VIDEO & STILL IMAGE: MP4 (video codec H.264) & ACC JPG

FIELD OF VIEW (CONFIGURABLE): 110° (Horizontal), 50° (Vertical)

STORAGE CAPACITY: 64GB EMMC (Non-removable)

SECURITY: AES 256 Encryption

TEMPERATURE RANGE: Storage: -10°C to +45°C Operating: -10°C to +45°C Charging: +10°C to +45°C

CONNECTIVITY: USB: Micro-USB BLUETOOTH: BLE 4.0 WIFI: 802.11 (A/B/G/N)